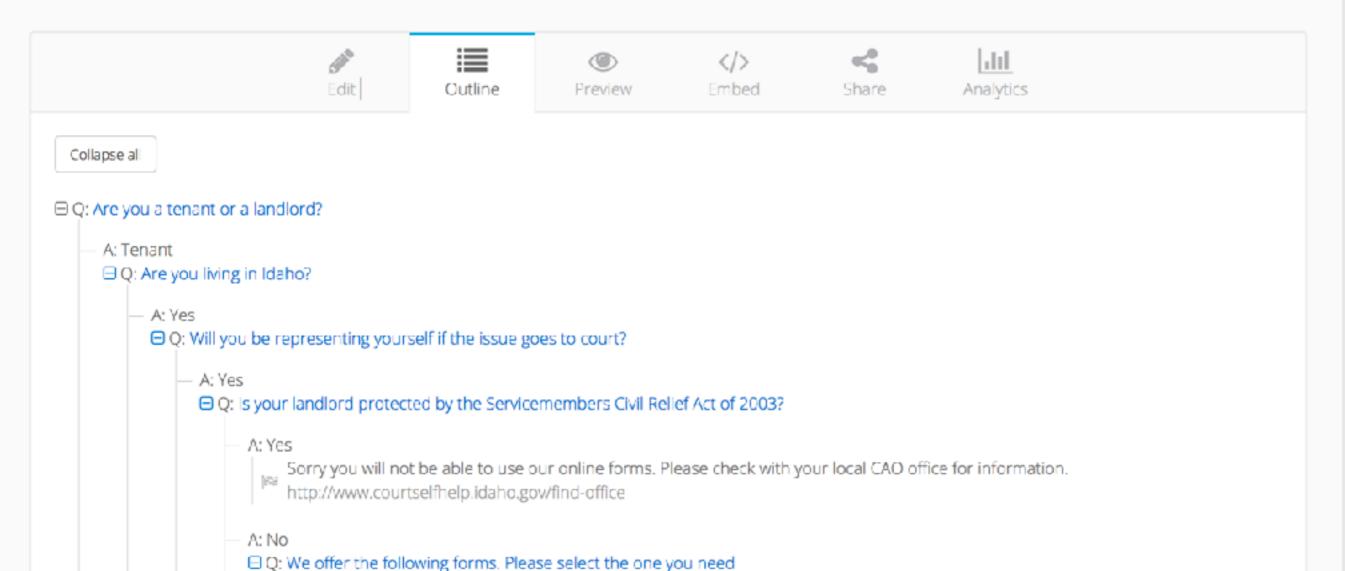

#### Can I use online forms for landlord or tenant legal issues?

Online ○ Offline

Logout

Find out if you can use our online forms for landlord or tenant issues.

12 questions, 14 paths, longest is 8 ② Published 8 months 4 weeks ago Delete Guide Duplicate Guide