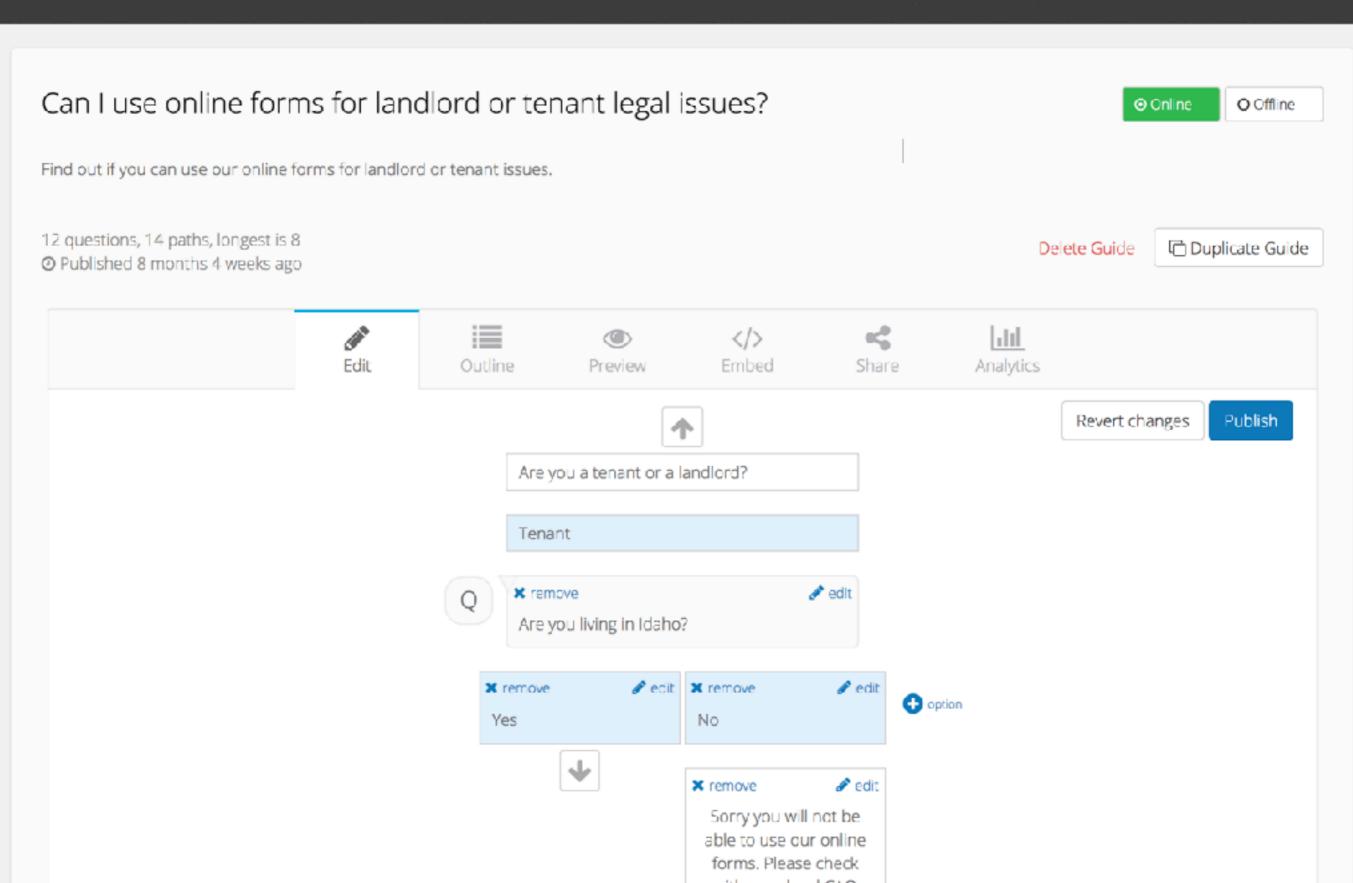

#### Can I use online forms for landlord or tenant legal issues?

Online ○ Offline

Logout

Find out if you can use our online forms for landlord or tenant issues.

12 questions, 14 paths, longest is 8 ② Published 8 months 4 weeks ago Delete Guide Duplicate Guide