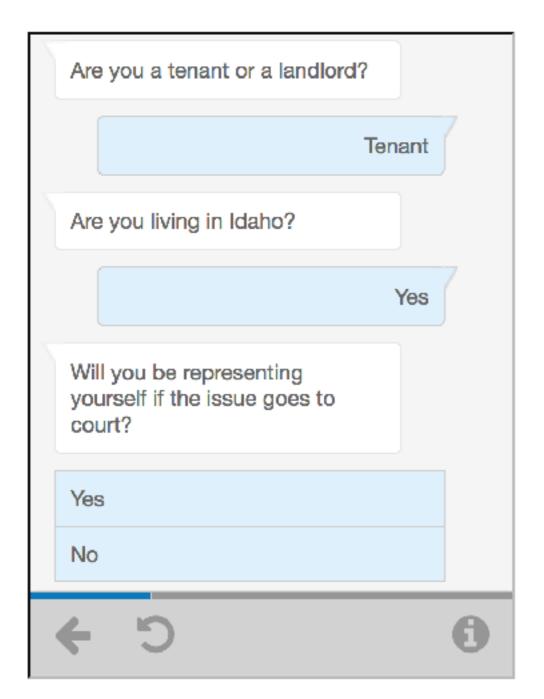

#### Landlord and Tenant

Interactive forms are available for free to low income individuals with certain landlord or tenant issues, see our list of available forms below. If you have a landlord or tenant issue that our interactive forms does not address, you can visit the Court Assistance Office (CAO) website to print out other forms and complete them by hand.

#### Can I use online forms for landlord or tenant legal issues?

Online ○ Offline

Logout

Find out if you can use our online forms for landlord or tenant issues.

12 questions, 14 paths, longest is 8 ② Published 8 months 4 weeks ago Delete Guide Duplicate Guide